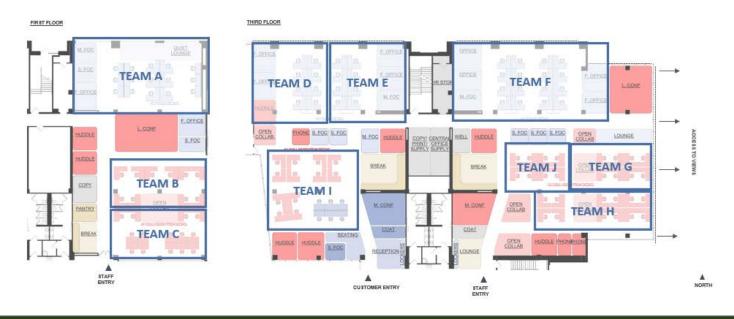

or trainings. Furniture can have flexibility for different configurations based on the team's activities. These spaces could be located/designed to have access to daylight and views.





- · Visual privacy (optional) Rooms are reservable

- Lighting controls Acoustic privacy



## Some sample recommendations..

### Workspace

#### • design principles

- workplace neighborhood concepts
- space program calcs
- lighting & acoustics
- desk sharing strategies

# TEAM ADJACENCIES

Using concept 'test fit' (Option A) to showcase how team locations can start to overlay onto the space type categories to create identifiable team neighborhoods. Identification of team locations, adjacencies and any other specific requirements will be developed in the detailed programming and schematic design phase.



# Some sample recommendations..

### Workspace

- design principles
- workplace neighborhood concepts
- space program calcs
- lighting & acoustics
- desk sharing strategies

#### A Great Client Agency (AGCA) : Open Workstation Allocation

An Awesome Workplace - Seattle, WA

|                  |                               |                                                  | Headcount & Desk Sharing                                                                                       |                                                                                                                                                                |