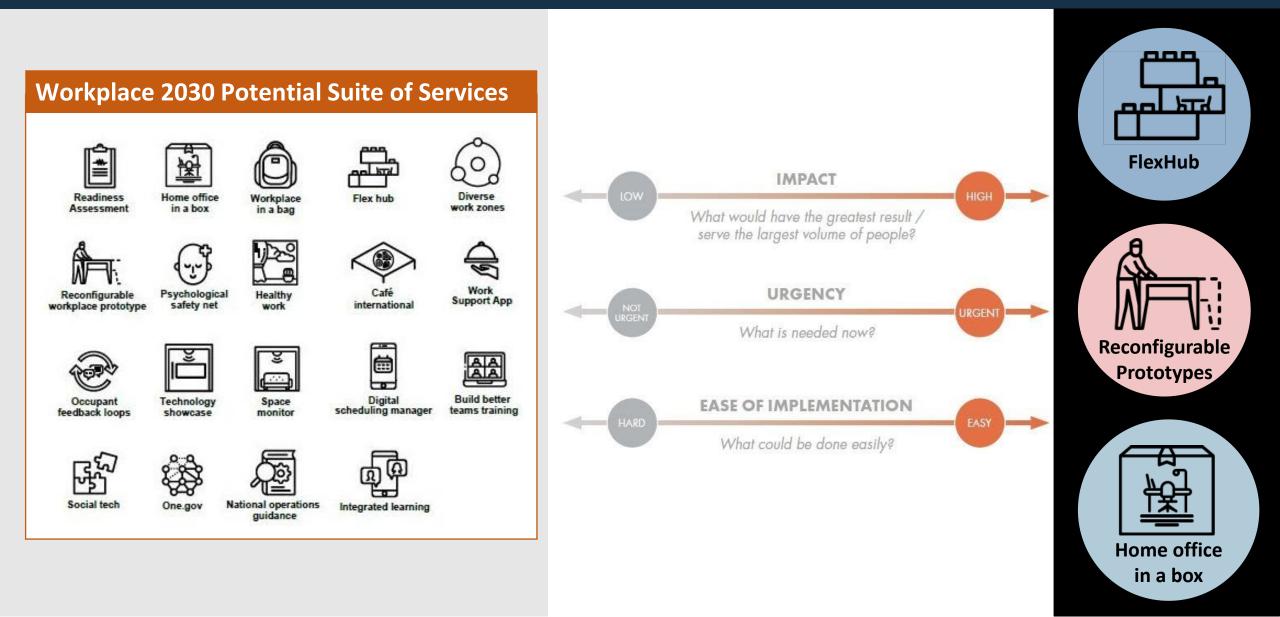

| 12%   | 15%         | 19%    |  |
| Time Spent Collaborating On Video Conference Calls            | 20%         | 10%   | 4%                   | 3%          | 15%               | 4%    | 3%    | 2%    | 28%         | 7%     |  |
| Time Spent in Face-to-Face Interactions                       | 20%         | 30%   | 28%                  | 28%         | 20%               | 22%   | 10%   | 11%   | 23%         | 28%    |  |
| Time Spent Conducting Other Activities                        | 10%         | 0%    | 8%                   | 6%          | 5%                | 4%    | 25%   | 4%    | 5%          | 11%    |  |

\*Percentages indicate time spent conducting each activity during a typical work week. Data was collected from employee survey responses.

# New offerings from Workplace 2030



# New offerings for 2022



Space as a Service (Coworking)

GSA FlexHub @ 1800 F Street Federal Coworking Pilot : Summer 2022

Flexible Coworking Services IDIQ Contract Private Sector Coworking : Available Now We are still learning and innovating

Workplace Innovation Lab (WIL)

WIL @ 1800 F Street Innovation Space : Summer 2022

**Testing Initiative** Furniture, Technology, & Work Styles



### Home Office in a Box

Acquisition Solution Supporting Federal Telework: End of FY22

> Streamlined Acquisition Home Office Furniture Technology & Equipment



# Guiding Your Agency with GSA's Change Management Services

# Start change management early to help minimize risk..



## .. and fear.



# Some change management strategies we consider

| Strategies                                     | S