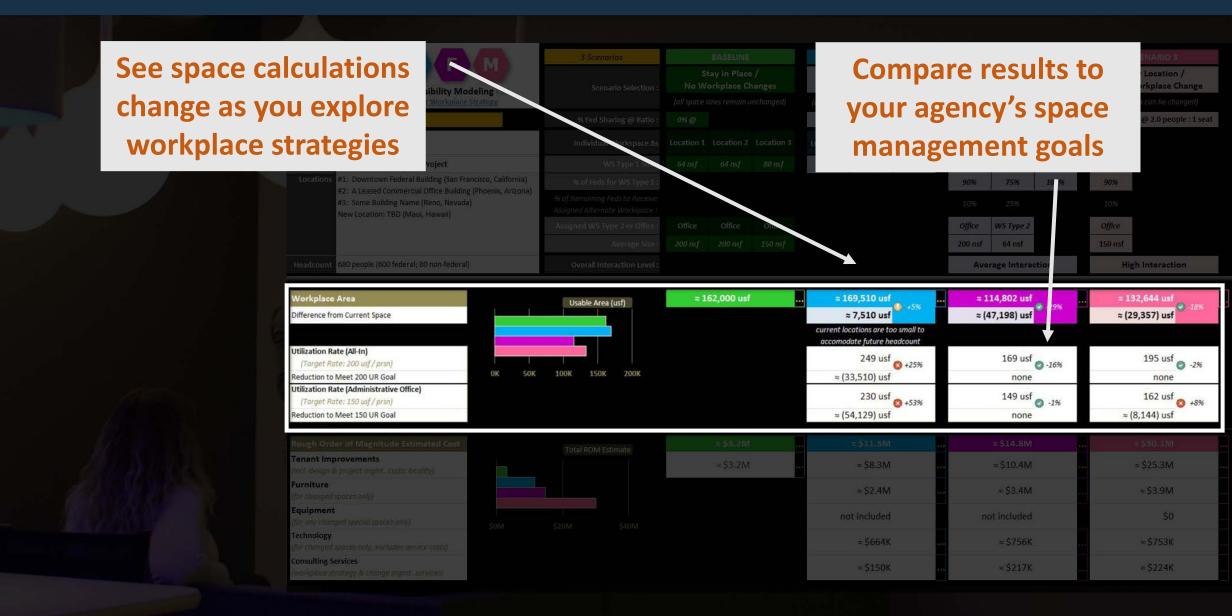

## Workplace Investment & Feasibility Modeling (WIFM) tool

### **Features**

- investigate workplace strategies
- consider co-location efficiencies
- roughly estimate cost
- run scenarios side-by-side