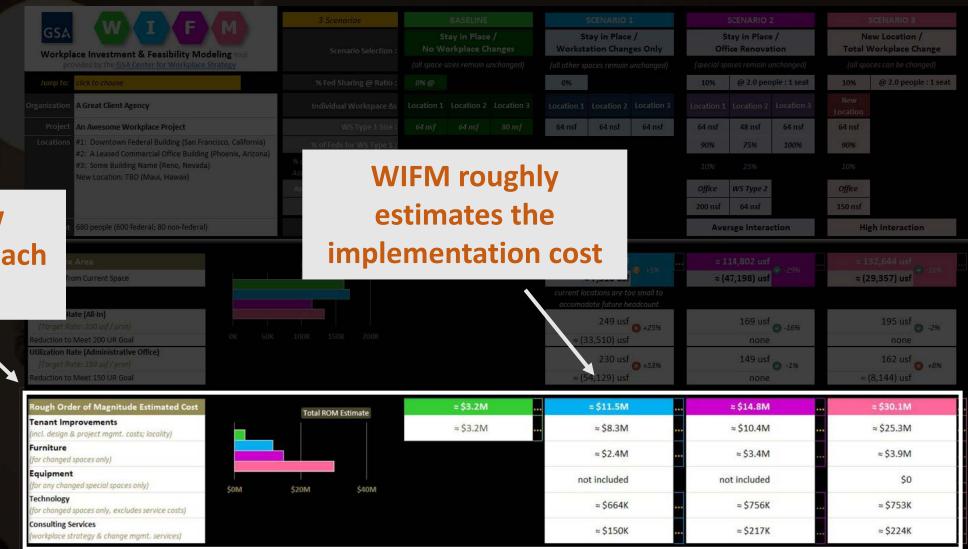

## Workplace Investment & Feasibility Modeling (WIFM) tool

### **Features**

- investigate workplace strategies
- consider co-location efficiencies
- roughly estimate cost
- run scenarios side-by-side