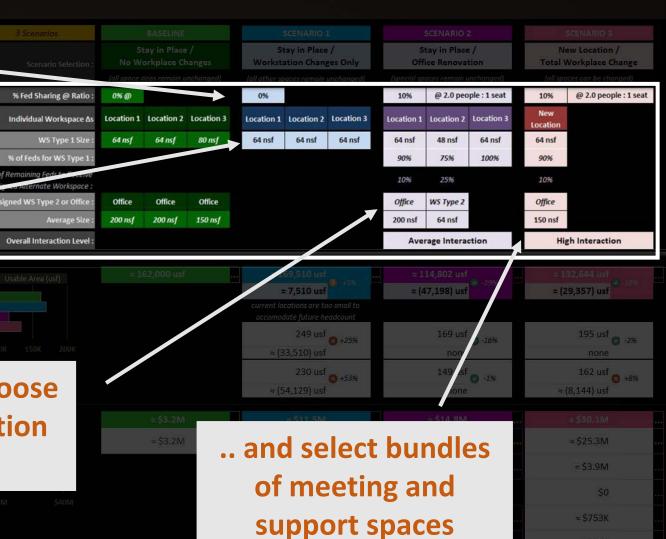

## Workplace Investment & Feasibility Modeling (WIFM) tool

### **Features**

- investigate workplace strategies
- consider co-location efficiencies
- roughly estimate cost
- run scenarios side-by-side