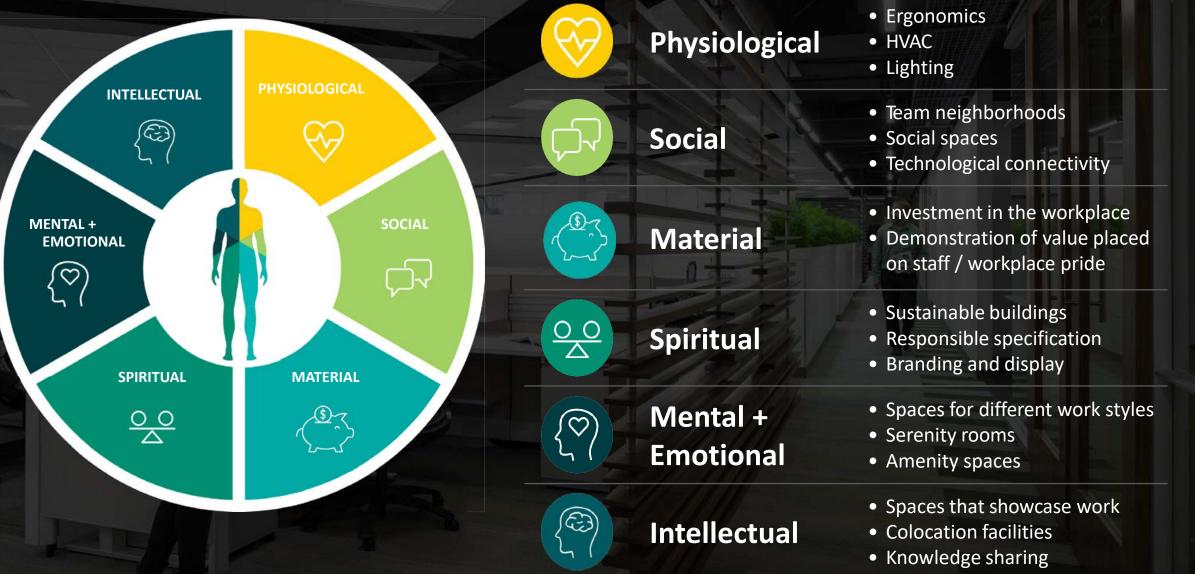

### The Workplace Impacts on Individual Health & Wellness

## Physiological

### Spiritual

 $\underline{0}$ 

Œ

### Mental + Emotional

Intellectual

- Ergonomics
- HVAC
- Lighting
- Team neighborhoods
- Social spaces
- Technological connectivity
- Investment in the workplace
- Demonstration of value placed on staff / workplace pride
- Sustainable buildings
- Responsible specification
- Branding and display
- Spaces for different work styles
- Serenity rooms
- Amenity spaces
- Spaces that showcase work
- Colocation facilities
- Knowledge sharing