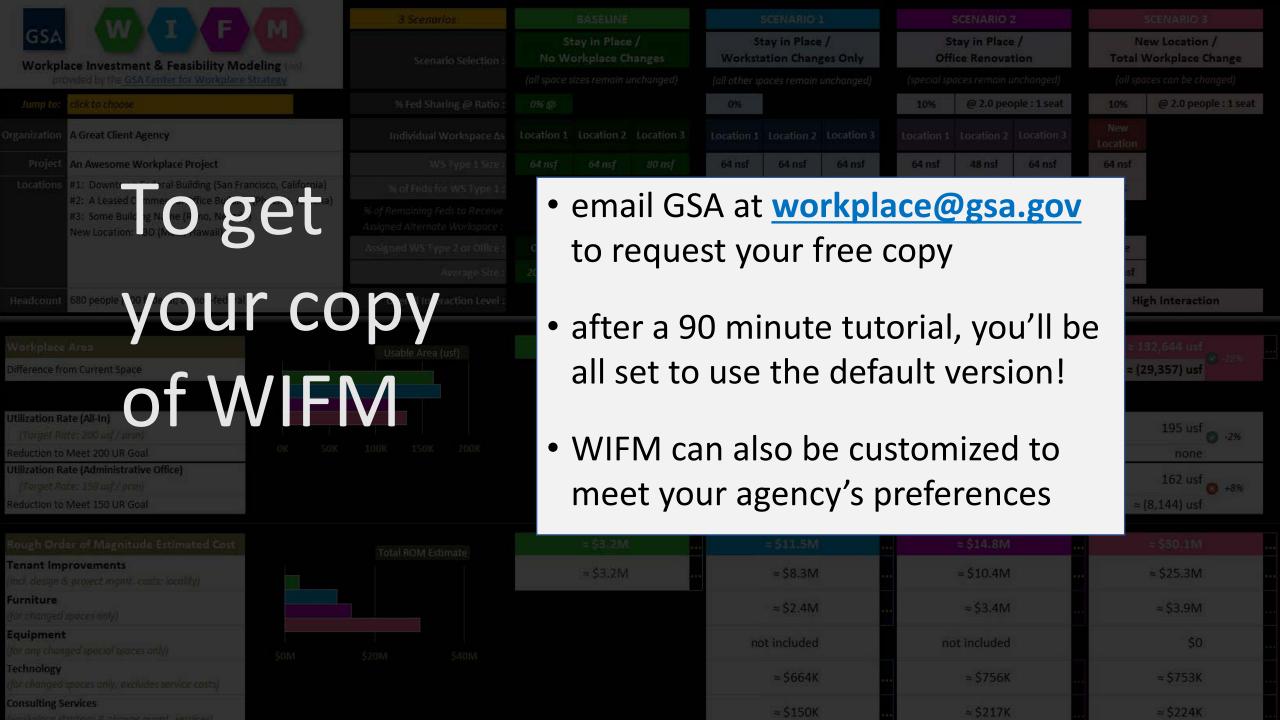

## Workplace Investment & Feasibility Modeling (WIFM) tool

### **Features**

- investigate workplace strategies
- consider co-location efficiencies
- roughly estimate cost
- run scenarios side-by-side