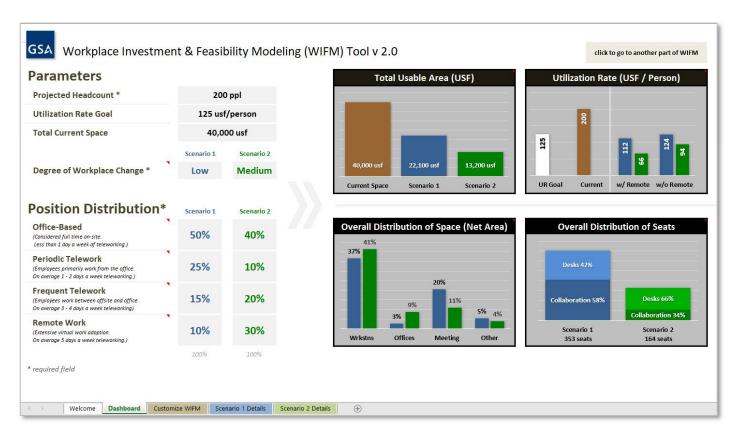

## Welcome to today's presentation:

### Workplace Feasibility Modeling Made Easy With WIFM 2.0 July 27, 2022

**Note:** Phones are automatically muted during the presentation. You can send questions to our presentation team via your **Q&A pane** and team will answer as many questions as possible during the presentation. All questions will be responded to in writing in a formal Q&A document, posted along with the slide deck and session recording, on our website, <u>www.gsa.gov/ces</u>





GSA Public Buildings Service



### WIFM can help your agency..

- explore future workplace scenarios based on anticipated telework participation levels
- test workplace strategies relative to agency-specific space policies
- jump-start workplace requirements development for a specific project or study





### WIFM helps you consider workplace possibilities earlier



### Workplace Engagement Services

### **PBS Project Lifecycle**

| Identification                                                                                                 | n Initiation                                                                                                               | Planning                                                                                                                      | Execution                                                                                                 | Closeout                                                               | Operations                                                                  |
|---------------------------------------