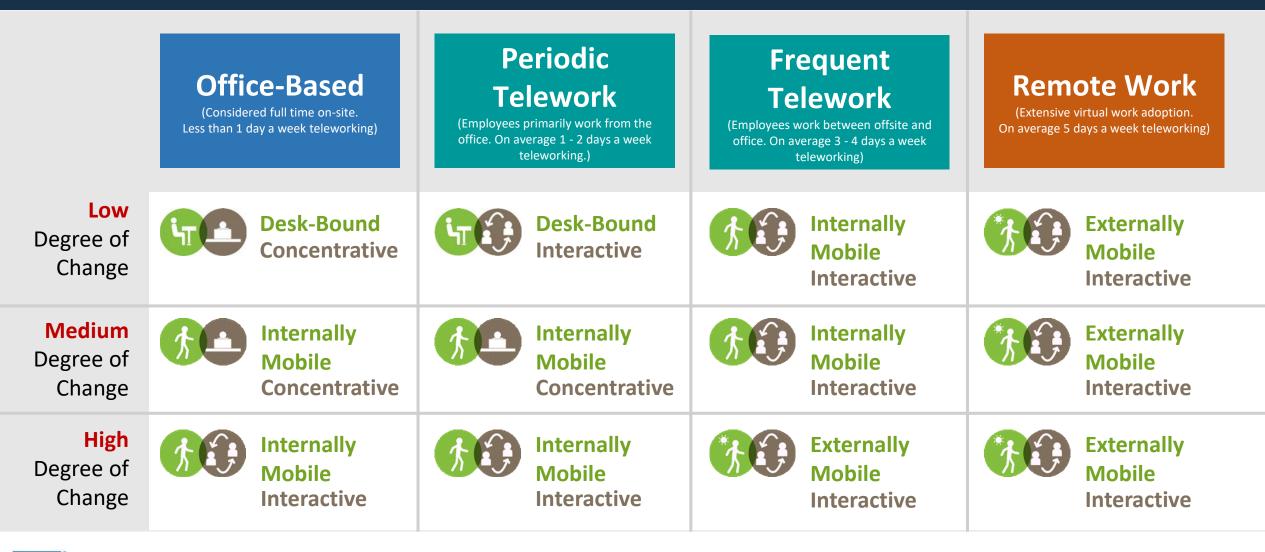

e



#### Significantly outside the office; When in the office interacting with others.

Conf. Rooms

#### In Neighborhood



Huddle Rooms Breakout Space



Focus Rooms





Mother's Rooi



#### In the Building



Innovation Hub











## The Hybrid Continuum + Work Patterns I WIFM 2.0





### Some impacts of increased mobility

### **Individual Workspaces**

- desk sharing increases
- more spaces allocated to workstations, less as private offices
- workstation and office sizes shrink

### Support Spaces

- less individual workspaces, more collaboration areas
- greater emphasis on teaming spaces, less on large meeting areas
- allocation ratios (e.g., 1 meeting room for everyone x people) generally increase



### Degrees of Change and the Hybrid Continuum + Work Patterns → WIFM 2.0





### Time Spent in the Office vs. Remote

|                                      | <b>Office-Based</b><br>(Considered full time on-site.<br>Less than 1 day a week teleworking) | <b>Periodic</b><br><b>Telework</b><br>(Employees primarily work from the<br>office. On average 1 - 2 days a week<br>teleworking.) | <b>Frequent</b><br><b>Telework</b><br>(Employees work between offsite and<br>office. On average 3 - 4 days a week<br>teleworking) | <b>Remote Work</b><br>(Extensive virtual work adoption.<br>On average 5 days a week teleworking) |
|--------------------------------------|----------------------------------------------------------------------------------------------|-------------------------------------------------------------------------------------------------------------------------