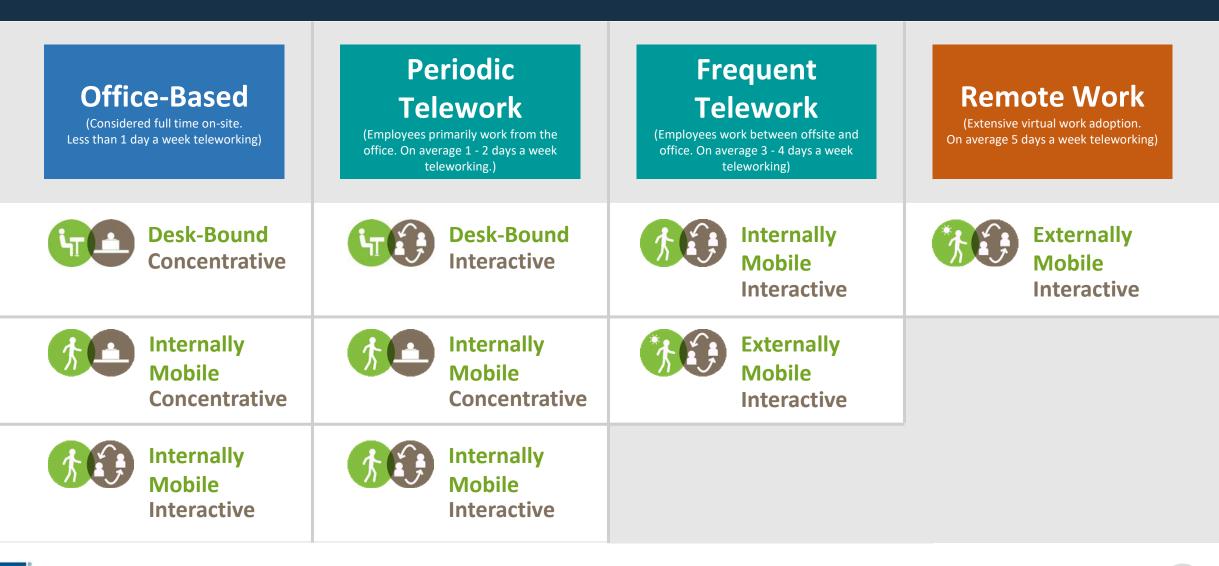

|
| Activities at th | Concentrative<br>Heads-Down<br>Work |                                           |                                             |                                                                |



### Example: Desk-Bound, Interactive



#### In the office, mostly at the desk When in the office interacting with others.

#### In Neighborhood





**On Floor** 





### In the Building

Café







#### **Outside the Building**





Work From Home



### Externally-Mobile, Interactive



#### Significantly outside the office; When in the office interacting with others.

Conf. Rooms

#### In Neighborhood



Huddle Rooms Breakout Space



Focus Rooms





Mother's Rooi



#### In the Building



Innovation Hub











## The Hybrid Continuum + Work Patterns I WIFM 2.0





### Some impacts of increased mobility

### **Individual Workspaces**

- desk sharing increases
- more spaces allocated to workstations, less as private offices
- workstation and office sizes shrink

### Support Spaces

- less individual workspaces, more collaboration areas
- greater emphasis on teaming spaces, less on large meeting areas
- allocation ratios (e.g., 1 meeting room for everyone x people) generally increase



### Degrees of Change and the Hybrid Continuum + Work Patterns → WIFM 2.0





### Time Spent in the Office vs. Remote

|                                      | <b>Office-Based</b><br>(Considered full time on-site.<br>Less than 1 day a week teleworking) | <b>Periodic</b><br><b>Telework</b><br>(Employees primarily work from the<br>office. On average 1 - 2 days a week