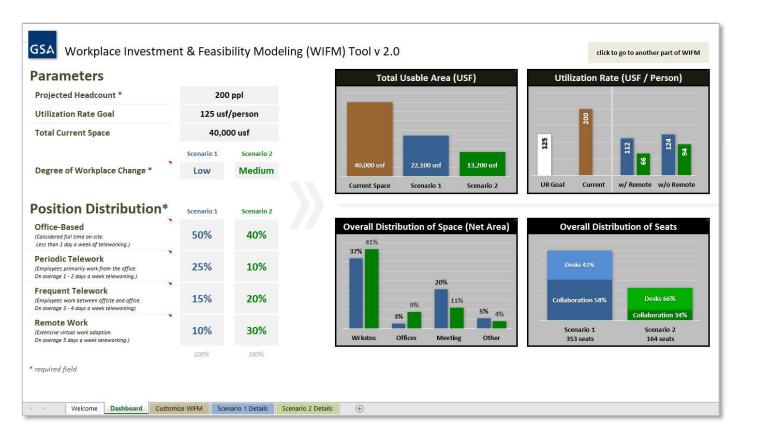

br>Private Offices: <b>120 nsf</b>                               | Workstations: <b>48 nsf</b><br>Private Offices: <b>100 nsf</b>                                                                    | Workstations: <b>36 nsf</b><br>Private Offices: <b>100 nsf</b>                                                                    | Workstations: <b>24 nsf</b><br>Private Offices: <b>0 nsf</b>                                     |



## Recall the Hybrid Continuum + Work Patterns I WIFM 2.0





# Let's walk through WIFM 2.0

### What's next?

### Get a copy of WIFM!

 email <u>workplace@gsa.gov</u> to request your copy

#### **Customize WIFM!**

- use the built-in feature
- or reach out for greater customization options

### **Get future versions!**

• you will automatically get new versions







**Thank You For Attending!** 

**Upcoming Client Enrichment Series Sessions** 

eRETA Digest Tuesday, August 16th 1pm-2:30pm eastern - <u>Register Now</u>

Say Aloha to Kahua - PBS's New Project Management Portal Thursday, August 18th 1pm-2:30pm eastern - <u>Register Now</u>

Policy and Process Changes for Occupancy Agreements (OASIS Overview) Thursday, September 8th 1pm-3pm eastern - <u>Register Now</u>

Kahua Users Klub Thursday, September 15th 1pm-2:30pm eastern - Register Now



**GSA's COVID-19 Resources for Customers** 

See our <u>Safer Federal Workplace page</u>

Watch CES sessions on YouTube **Solution Bookmark and binge watch all your favorite CES sessions! www.qsa.qov/ces** clientenrichmentseries@qsa.qov