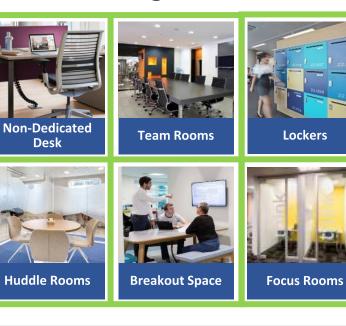

ffice) |
|------------------|-------------------------------------|-------------------------------------------|---------------------------------------------|----------------------------------------------------------------|
| e Office Desk    | Interacting<br>with Others          |                                           |                                             |                                                                |
| Activities at th | Concentrative<br>Heads-Down<br>Work |                                           |                                             |                                                                |



### Example: Desk-Bound, Interactive



#### In the office, mostly at the desk When in the office interacting with others.

#### In Neighborhood





**On Floor** 





### In the Building

Café







#### **Outside the Building**





Work From Home



### Externally-Mobile, Interactive



#### Significantly outside the office; When in the office interacting with others.

Conf. Rooms

#### In Neighborhood



Huddle Rooms Breakout Space



Focus Rooms





Mother's Rooi



#### In the Building



Innovation Hub











## The Hybrid Continuum + Work Patterns I WIFM 2.0





### Some impacts of increased mobility

### **Individual Workspaces**

- desk sharing increases
- more spaces allocated to workstations, less as private offices
- workstation and office sizes shrink

### Support Spaces

- less individual workspaces, more collaboration areas
- greater emphasis on teaming spaces, less on large meeting areas
- allocation ratios